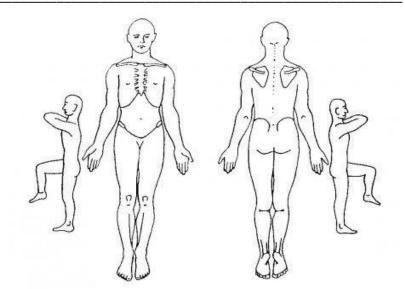

On the diagram below, please indicate where, when and what type of symptoms that you are experiencing, right now. Write the appropriate abbreviations (see the key below) over the area of the body where those symptoms are occurring.

A = ACHE

B = BURNING

**N= NUMBNESS** 

P = PINS & NEEDLES

S = STABBING

O = OTHER \_\_\_\_