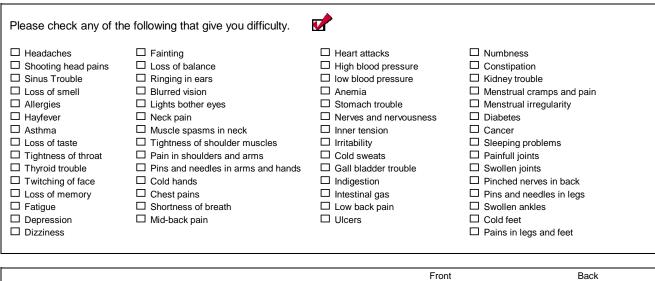

## Health Choice Chiropractic

| To save time and to all                                                                                                | low us to better serve                                                                                                | you, Please      | complete all    | l questions      |                  | Case No.           |  |
|------------------------------------------------------------------------------------------------------------------------|-----------------------------------------------------------------------------------------------------------------------|------------------|-----------------|------------------|------------------|--------------------|--|
| Full Name (Last name, First                                                                                            | t name, middle initial)                                                                                               |                  |                 |                  | Today's Date     | 1                  |  |
| Address                                                                                                                |                                                                                                                       | City             |                 |                  | State            | Zip Code           |  |
| Home Phone                                                                                                             | Work Phone                                                                                                            | Cell Phone       |                 | Pager or Alter   | rnate Contact    | #                  |  |
| Date of Birth                                                                                                          | Sex (Male or Female)                                                                                                  | Age              | Marital Status  | SMDW             | E-mail Addre     | SS                 |  |
| Occupation                                                                                                             |                                                                                                                       | Spouses Occ      | upation         |                  | <u>.</u>         | Number of Children |  |
| Social Security Number                                                                                                 |                                                                                                                       |                  | Spouses Soci    | al Security Nu   | mber & Date o    | of Birth           |  |
| Driver's License Number                                                                                                |                                                                                                                       |                  | Referred By (   | ok to send thank | you letter)      |                    |  |
| Do you or your spouse have<br>Flexible Spending Account (<br>Health Care Assistance Plar<br>Patient's Employer Name, a | FSA) Health Savi<br>n (HCAP) Medica                                                                                   | ings Account (HS |                 |                  | sement Accou     | int (HRA)          |  |
| Patient's Insurance Compar                                                                                             |                                                                                                                       |                  |                 |                  |                  |                    |  |
| Contract #                                                                                                             | Group #                                                                                                               |                  |                 |                  | Dhana #          |                    |  |
|                                                                                                                        |                                                                                                                       | Gloup #          |                 |                  | Phone #          |                    |  |
| Spouses Employer Name, a                                                                                               | -                                                                                                                     |                  |                 |                  |                  |                    |  |
| Spouses Insurance Compar                                                                                               | ny name & address                                                                                                     |                  |                 |                  |                  |                    |  |
| Contract #                                                                                                             |                                                                                                                       | Group #          |                 |                  | Phone #          |                    |  |
| Do you Smoke? 🛛 Y                                                                                                      | ∕es □No                                                                                                               |                  | Do you Dri      | nk? 🗆 Ye         | es 🗆 No          |                    |  |
| If yes, how often? $\Box$ I                                                                                            | Light 🗌 Moderate 🗌                                                                                                    | Beavy            | If yes, how     | often?           | ight 🗌 Mo        | derate 🗌 Heavy     |  |
| Emergancy Contact Informa                                                                                              | ation (Name, Phone Numb                                                                                               | er, and Address) | :               |                  |                  |                    |  |
| What is your major complair                                                                                            | nt?                                                                                                                   |                  | Have you eve    | r had Chiropra   | icic Care? If so | o, when & where?   |  |
| How long has it been bother                                                                                            | ing you?                                                                                                              | Has it bothere   | ed you before?  |                  |                  | When?              |  |
| Please indicate if you                                                                                                 | are here for care b                                                                                                   | ecause of:       | Luto accio      | lent 🗆           | ork injury       | ome injury         |  |
| Brief Description of injury/accident:                                                                                  |                                                                                                                       |                  |                 |                  |                  | Date               |  |
|                                                                                                                        |                                                                                                                       |                  |                 |                  |                  |                    |  |
| Have you ever had any                                                                                                  | y falls, auto accidents                                                                                               | or any type o    | of injuries in  | the past?        |                  |                    |  |
| Date MM/DD/YY                                                                                                          | Type of Accident or Injury                                                                                            | ,                |                 | Describe Acc     | ident or Injury  |                    |  |
|                                                                                                                        |                                                                                                                       |                  |                 |                  |                  |                    |  |
|                                                                                                                        |                                                                                                                       |                  |                 |                  |                  |                    |  |
|                                                                                                                        |                                                                                                                       |                  |                 |                  |                  |                    |  |
| Have you ever been ho                                                                                                  | ospitalized or had any                                                                                                | v surgeries?     |                 | l                |                  |                    |  |
| Date MM/DD/YY                                                                                                          | ave you ever been hospitalized or had any surgeries?           te MM/DD/YY         Type of hospitalization or surgery |                  |                 | Comments         |                  |                    |  |
|                                                                                                                        |                                                                                                                       |                  |                 |                  |                  |                    |  |
|                                                                                                                        |                                                                                                                       |                  |                 |                  |                  |                    |  |
|                                                                                                                        |                                                                                                                       |                  |                 |                  |                  |                    |  |
| Are you presently takin                                                                                                | any medication or y                                                                                                   | vitamine?        |                 |                  |                  |                    |  |
| Are you presently taking any medication or vitamins?         Name of Drug or Vitamin       Doses per day               |                                                                                                                       |                  | Length of time  | e taking         |                  |                    |  |
|                                                                                                                        |                                                                                                                       | •                |                 | Ŭ Ŭ              | 5                |                    |  |
|                                                                                                                        |                                                                                                                       |                  |                 |                  |                  |                    |  |
|                                                                                                                        |                                                                                                                       |                  | If yor Who?     | And whore are    | they loosted     |                    |  |
| Do you have a primary care                                                                                             | physician?  Yes  No                                                                                                   | D                | ii yes, wiio? / | And where are    |                  |                    |  |