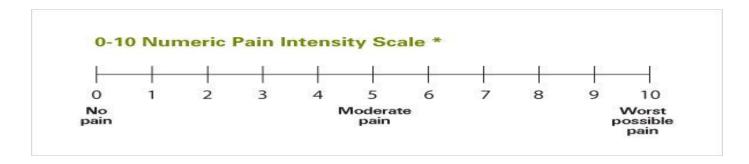

# Rate your pain:

Please check the activities or movements that are painful to perform:

| □ Sitting | □ Standing   | Walking    |
|-----------|--------------|------------|
| □ Bending | ☐ Lying Down | Getting up |
| ☐ Lifting | ☐ Twisting   | Other      |