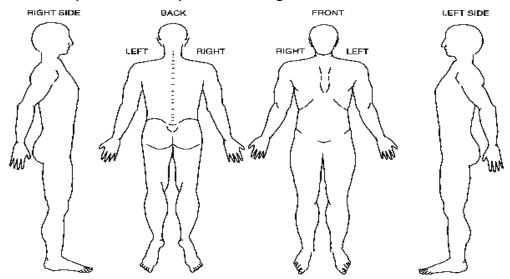

| ate the pain? | If so, please sto         | ate here:                                  |

| Have | you | been treated for this injury before? |
|------|-----|--------------------------------------|
| _    | _   | •                                    |

#### Type of pain:

| □ Sharp   | □ Stiffness | □ Tingling |
|-----------|-------------|------------|
| □ Dull    | □ Cramps    | □ Swelling |
| ☐ Aching  | ☐ Throbbing | □ Numbness |
| □ Burning | ☐ Shooting  | □ Other    |

# Rate your pain:



Please check the activities or movements that are painful to perform:

| □ Sitting | □ Standing   | Walking    |
|-----------|--------------|------------|
| □ Bending | ☐ Lying Down | Getting up |
| ☐ Lifting | ☐ Twisting   | Other      |

## Mark the area on the picture where you are hurting: